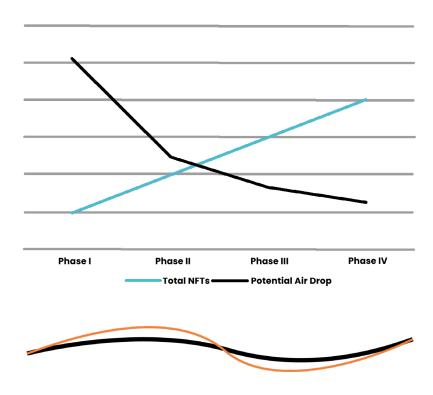

#### 3. NFT Sale duration and availability:

Eva's World offers an NFT Sale structured into distinct phases, each with its allocated number of NFTs, pricing, and rewards for early adopters. This phased approach ensures accessibility and inclusivity, allowing a diverse range of individuals to become part of Eva's community and contribute to its growth.

| Phase   | Number of NFTs | Price per NFT | Early Adopter Proposals |
|---------|----------------|---------------|-------------------------|
| Phase 1 | 1950           | \$75          | Tier 1 Airdrop          |
| Phase 2 | 4000           | \$145         | Tier 2 Airdrop          |
| Phase 3 | 6000           | T.B.C.        | T.B.C.                  |
| Phase 4 | 8000*          | T.B.C.        | T.B.C.                  |

By offering NFTs in different phases and rewarding early adopters, we ensure that as many people as possible can participate in Eva's World and contribute to the collective journey. Your involvement, especially in the early adopter phase, not only provides savings but also positions you for additional rewards in the tokenomics model that will help shape the future of Eva's World.

Early Adopter Rewards: Early adopters who participate in the NFT Sale, including Phase I, will have the opportunity to receive potential rewards in the future. These rewards will be initiated through an airdrop once the tokenomics model is defined. While Phase I participants will enjoy significant advantages, all contributors will have the chance to benefit as the project progresses. Your support today lays the foundation for future opportunities for the entire community.