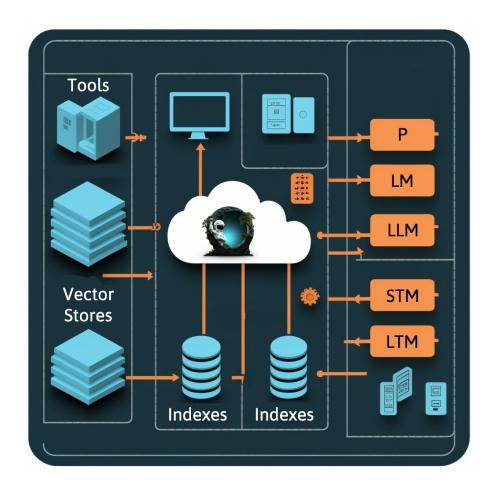

## Cognitive Hub - The Intelligence:

The second facet of Eva's development resides beneath the surface—a 'cognitive hub' that serves as the beating heart of Eva's intelligence. This hub is the culmination of cutting-edge AI technologies, forging an AI powerhouse that doesn't merely respond but truly understands.

Within this cognitive hub, we're not just crafting intelligence; we're forging a versatile toolkit. Eva's World is a dynamic space where we will collaboratively design and produce a wide array of AI-driven tools to enhance and empower individuals in their everyday lives. These tools will evolve alongside Eva's growth, reflecting the needs and desires of our vibrant community.

From productivity aids to educational companions, from creative partners to decision-making advisors, Eva's toolkit is designed to cater to diverse needs and scenarios. The cognitive hub is a nexus of creativity, innovation, and shared purpose, where developers, influencers, and everyday users unite to shape the future of AI-powered tools.

#### Core AI Technologies:

Eva incorporates a diverse range of AI technologies, including natural language processing (NLP), machine learning (ML), deep learning, and neural networks. These technologies enable Eva to understand context, adapt to user preferences, and learn from interactions.

#### Multi-Agent Systems:

Our development approach includes the exploration of multi-agent systems. This concept expands Eva's capabilities, allowing it to collaborate with other AI entities and access a broader spectrum of knowledge and expertise.